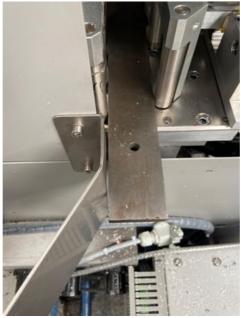

## Solution

Infeed guide has been designed to fit on the saw hood Part number D0015738

Two holes will need to be drilled

- 1. Top hole through the top hood
- 2. Bottom hole through frame bar

Use straight edge to give 1mm clearance behind backfence rollers Attach with bolt, nyloc nut and washers