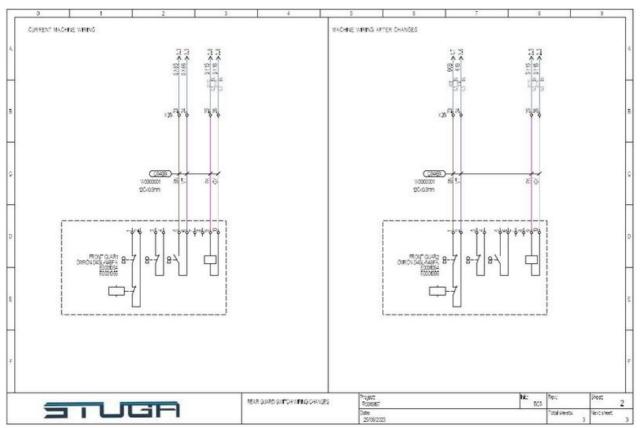

## File usage

The following page links to this file:

Upgrading V Notch Safety on TwinSAFE Machines