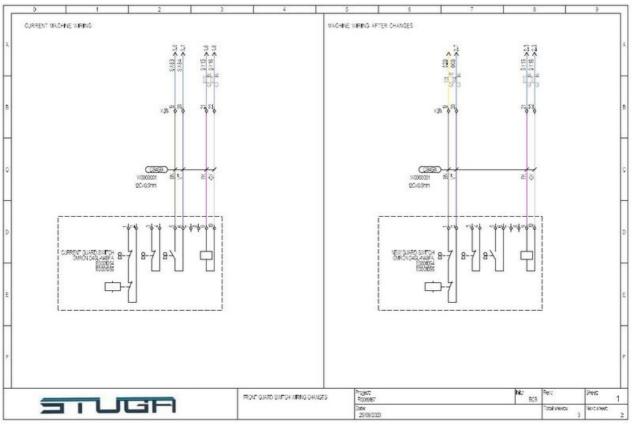

## File usage

The following page links to this file:

Upgrading V Notch Safety on TwinSAFE Machines