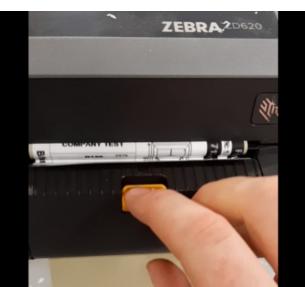

#### Problem

On Zebra ZD620, ZD420, ZD421 printers in peel-off mode, the labels do not peel off cleanly and bunch up on the reel