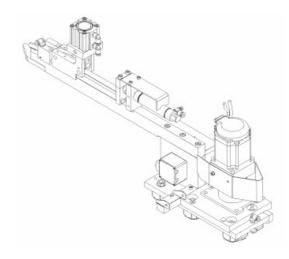

## Gripper

The Gripper arm is located on the Outfeed table and is designed to accurately pull the profile through the Machining Centre for the various machining operations. Once these operations are complete the gripper then pulls the profile on to the Outfeed table. This movement is controlled on the X axis.

The gripper also moves in a side to side direction, this is the G axis (on older software, this was sometimes referred to as the S axis). This movement is used to give accurate poisoning of the gripper on all types of profile.