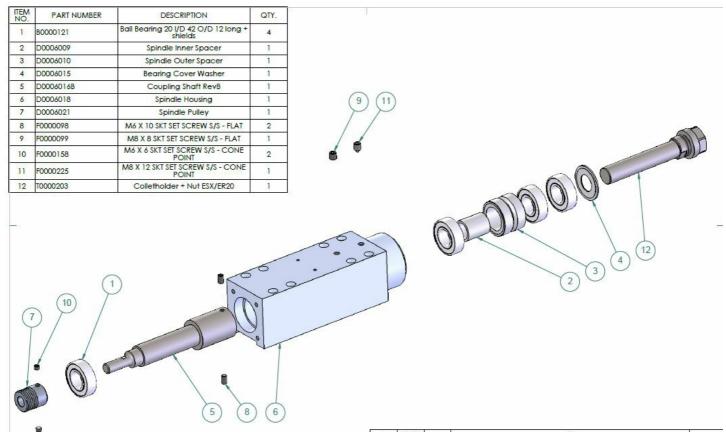

## **Upgrade - MH Spindles for Flowline**

This new assembly (R0000164B) covers replacement spindles for MH on Flowlines etc

## Contents

Comments

There was a need to update how to upgrade these spindles when they fail, in the field.

An upgrade had been created in 2018, but it required buying in a part and then machining it. This added an unnecessary and expensive process, so a further redesign has been done. This now uses a standard bought in part (T0000203), and the mating part (D0006016B) has now been created which provides an exact form, fit and function replacement to the overall assembly. Assembly of the components is as per the exploded view