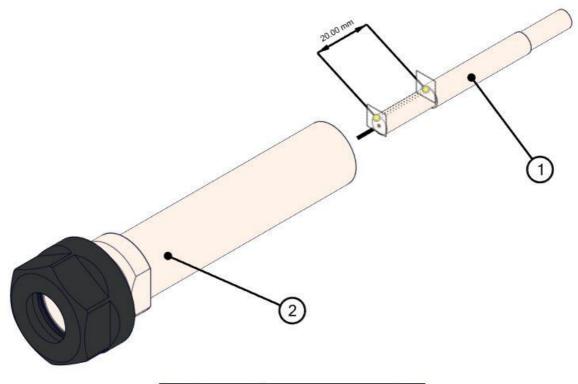

## Solution

A replacement has been found but the shaft requires modifying to suit the existing assembly.

The replacement kit comprises of a new spindle and Collet Shaft Adaptor.

The 20mm long threaded end of the adaptor must be fixed into the spindle with Loctite.

The assembled shaft is then fitted as normal.

| Item | PartNo    | Description             | Qty |
|------|-----------|-------------------------|-----|
| 1    | D0010970  | Collet Shaft Adapter    | 1   |
| 2    | D0006011B | Multihead Spindle + Nut | 1   |