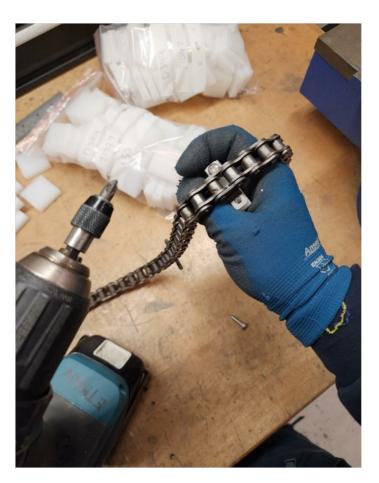

#### **Tools Required**

**Drill Driver** Pozi 2 attachment

## Step 1 - Attach flights

Use Drill driver with pozi 2 attachment to fix D0000399 pusher flights to chain saddles H0007776. Use F0000249 fasteners to secure

No adhesive is required on these fixings

Attach 19 flights to each chain.