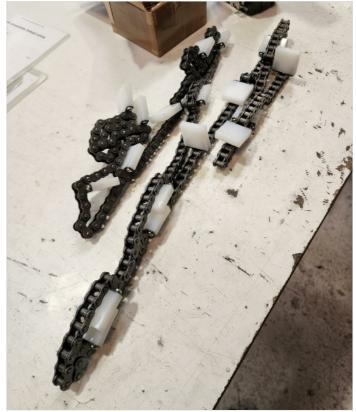

## Step 1 - Attach flights

Use Drill driver with pozi 2 attachment to fix D0000399 pusher flights to chain saddles H0007776. Use F0000249 fasteners to secure

No adhesive is required on these fixings

Attach 19 flights to each chain.

Do not fit chain connection link B0000056

Step 2 - Ensure B0000056 chain links and completed chains are stored together

Ensure B0000056 chain links and completed chains are stored together ready for installation.