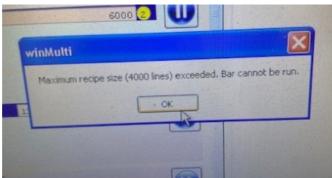

## Problem

This error occurs when a bar has more than 4000 individual instructions on the recipe for a bar. This limit prevents the system overloading with erroneous data that would cause the system to crash.