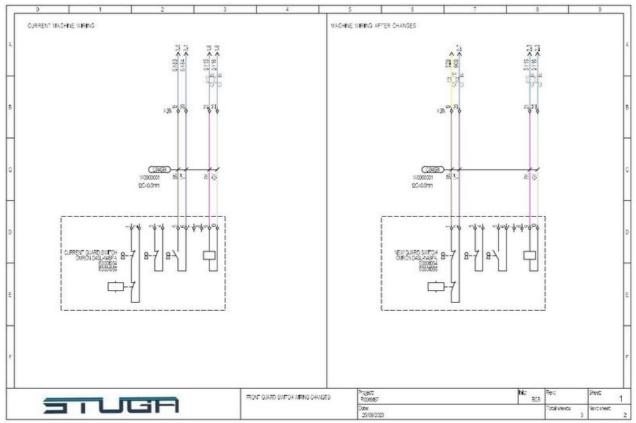

## File usage

The following page links to this file:

Upgrading V Notch Safety on TwinSAFE Machines