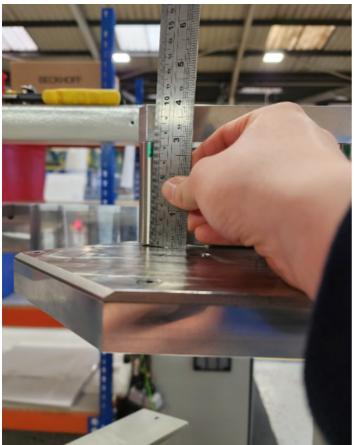

## Fichier:R0015332 Mount Backfences and Align Screenshot 2023-11-14 133022.png

Size of this preview:474 × 599 pixels. Original file (529 × 669 pixels, file size: 534 KB, MIME type: image/png) R0015332\_Mount\_Backfences\_and\_Align\_Screenshot\_2023-11-14\_133022

## File usage

The following page links to this file:

R0015332 Mount Backfences and Align