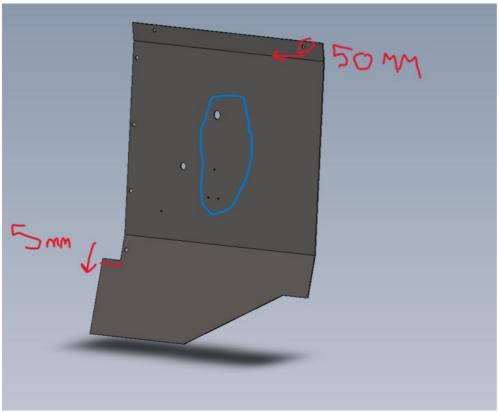

## Fichier:R0015084 Bench assemble and Drill Off Swarf chutes Screenshot 2023-10-25 08184311.png

Size of this preview:729 × 600 pixels.

Original file (965  $\times$  794 pixels, file size: 55 KB, MIME type: image/png)

R0015084\_Bench\_assemble\_and\_Drill\_Off\_Swarf\_chutes\_Screenshot\_2023-10-25\_08184311

## File usage

The following page links to this file:

 $R0015084\,Bench\,assemble\,and\,Drill\,Off\,Swarf\,chutes$ 