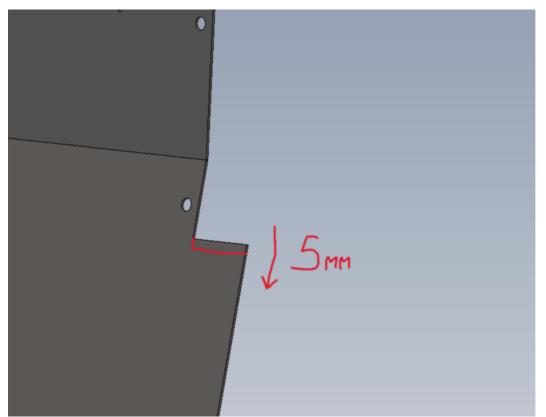

## Fichier:R0015084 Bench assemble and Drill Off Swarf chutes Screenshot 2023-10-25 081219.png

Size of this preview:777 × 600 pixels. Original file (854 × 659 pixels, file size: 15 KB, MIME type: image/png) R0015084\_Bench\_assemble\_and\_Drill\_Off\_Swarf\_chutes\_Screenshot\_2023-10-25\_081219