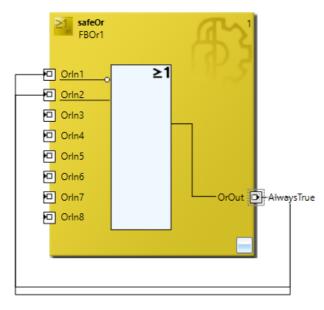

## Fichier: Preparing a C0001401B for TwinSAFE Project OrOut.png



No higher resolution available.

Preparing\_a\_C0001401B\_for\_TwinSAFE\_Project\_OrOut.png (436 × 405 pixels, file size: 36 KB, MIME type: image/png)

## File history

Click on a date/time to view the file as it appeared at that time.

|         | Date/Time            | Thumbnail