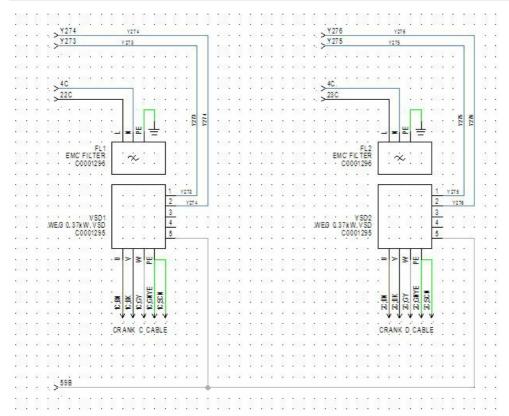

## Fichier:Fitting Zx5 Crank Upgrade WEG WIRING.JPG

No higher resolution available.

Fitting\_Zx5\_Crank\_Upgrade\_WEG\_WIRING.JPG (621 × 512 pixels, file size: 66 KB, MIME type: image/jpeg) Fitting\_Zx5\_Crank\_Upgrade\_WEG\_WIRING