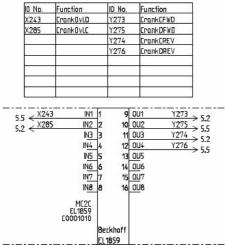

## Fichier:Fitting Zx5 Crank Upgrade Module C control wiring for Eaton drives.JPG

No higher resolution available.

Fitting\_Zx5\_Crank\_Upgrade\_Module\_C\_control\_wiring\_for\_Eaton\_drives.JPG (332 × 363 pixels, file size: 33 KB, MIME type: image/jpeg) Fitting\_Zx5\_Crank\_Upgrade\_Module\_C\_control\_wiring\_for\_Eaton\_drives

## File usage

The following page links to this file:

Fitting Zx5 Crank Upgrade