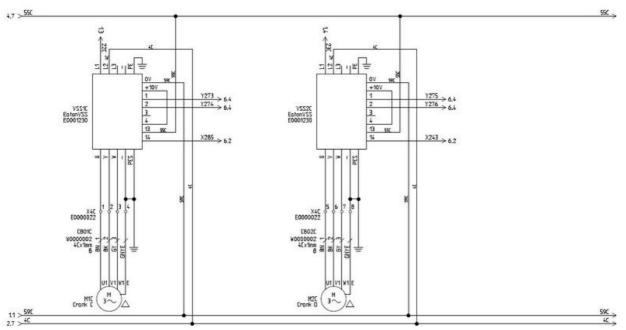

## Fichier:Fitting Zx5 Crank Upgrade Module C Eaton drives.JPG

Size of this preview:  $800 \times 424$  pixels.

Original file (1,148 × 609 pixels, file size: 66 KB, MIME type: image/jpeg) Fitting\_Zx5\_Crank\_Upgrade\_Module\_C\_Eaton\_drives

## File usage

The following page links to this file:

Fitting Zx5 Crank Upgrade