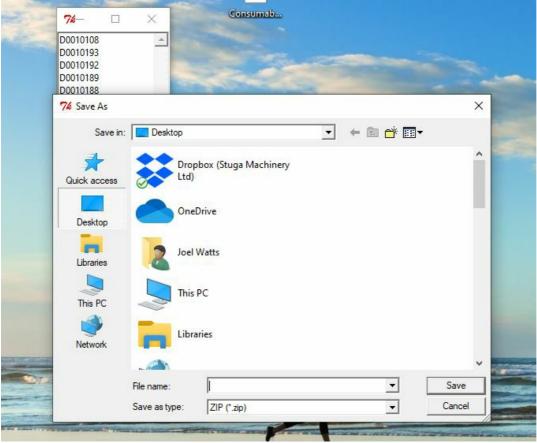

## Fichier: Batch Printing Part Drawings 8.JPG

No higher resolution available.

Batch\_Printing\_Part\_Drawings\_8.JPG ( $679 \times 560$  pixels, file size: 54 KB, MIME type: image/jpeg) Batch\_Printing\_Part\_Drawings\_8