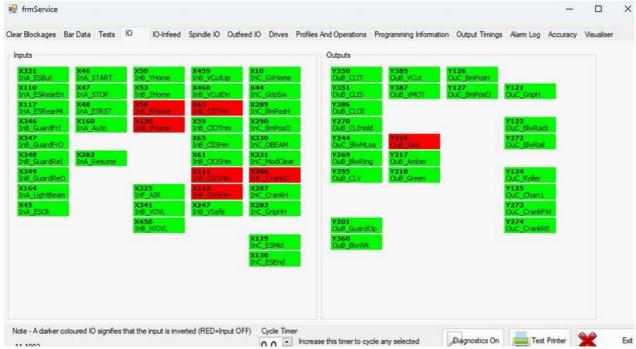

## Fichier: Air Pressure Switch Setup APS2. JPG

Size of this preview:800 × 438 pixels.

Original file (980 × 536 pixels, file size: 103 KB, MIME type: image/jpeg)

Air\_Pressure\_Switch\_Setup\_APS2

## File usage

The following page links to this file:

Air Pressure Switch Setup