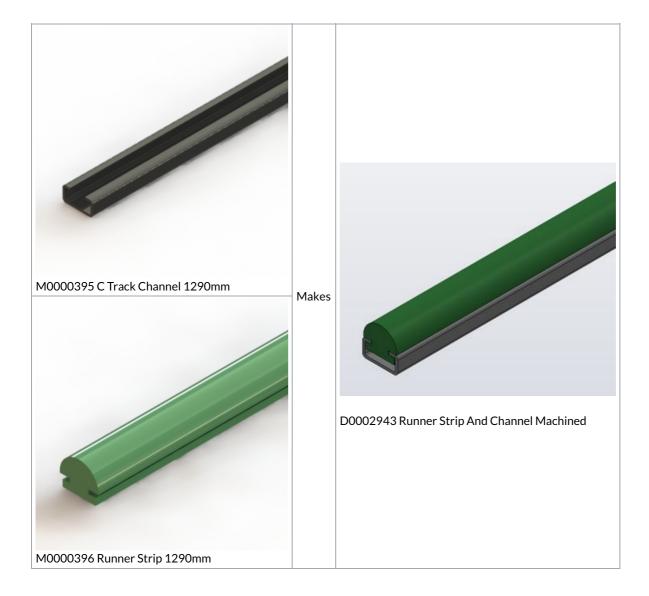

## Contents

Comments

The runner strip is made from two separate components, M0000395 and M0000396, which are each subject to a drawing D0002943 and D0002944.

To simplify the stores process, these individual parts are now blended into one finished part instead of two.

The blended part is D0002943, now renamed "Runner Strip and Channel".

In line with the reorganisation of Machine Shop parts, the raw materials for the Runner Strip and Channel (M0000395 and M0000396) will now be stored next to the machine shop. The finished part will be stored in a standard stores location.