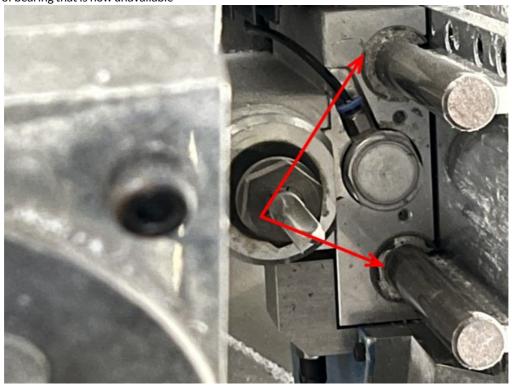

## **Problem**

The replacement of the B0000370 bearing in the flowline Mk3 spindle head has been difficult in recent years becasue a dimensionally equivalent part has been impossible to source. The issues have been surrounding the original design and its dependence on the dimensions of one particular make of bearing that is now unavailable

0

...The flowline slideway base was modified in the past to allow other bearing fits, but this is no help to a machine in the field where a replacement is necessary to an original base