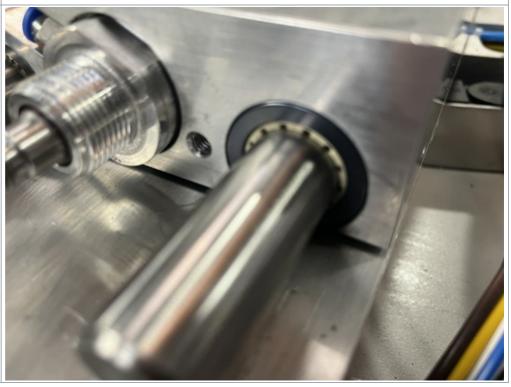

head has been difficult in recent years becasue a dimensionally equivalent part has been impossible to source. The issues have been surrounding the original design and its dependence on the dimensions of one particular make of bearing that is now unavailable



0

...The flowline slideway base was modified in the past to allow other bearing fits, but this is no help to a machine in the field where a replacement is necessary to an original base

## Solution

The B0000082 Igus Igladur bearing (used on standalone saw infeed pusher) has been found to be a perfect fit. This has been trialled on a recent rebuild (F014) which is fitted with the original unmodified slide bases. The solid slide nature of these bearings makes them more suited to a high swarf environment



B0000098 Bearings fitted





Showing fitting to unmodified slide base