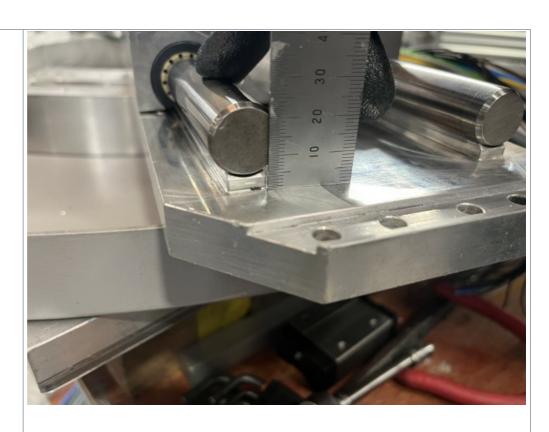

ad has been difficult in recent years becasue a dimensionally equivalent part has been impossible to source. The issues have been surrounding the original design and its dependence on the dimensions of one particular make of bearing that is now unavailable



0

...The flowline slideway base was modified in the past to allow other bearing fits, but this is no help to a machine in the field where a replacement is necessary to an original base

## Solution

The B0000082 Igus Igladur bearing (used on standalone saw infeed pusher) has been found to be a perfect fit. This has been trialled on a recent rebuild (F014) which is fitted with the original unmodified slide bases. The solid slide nature of these bearings makes them more suited to a high swarf environment



B0000098 Bearings fitted





Showing fitting to unmodified slide base