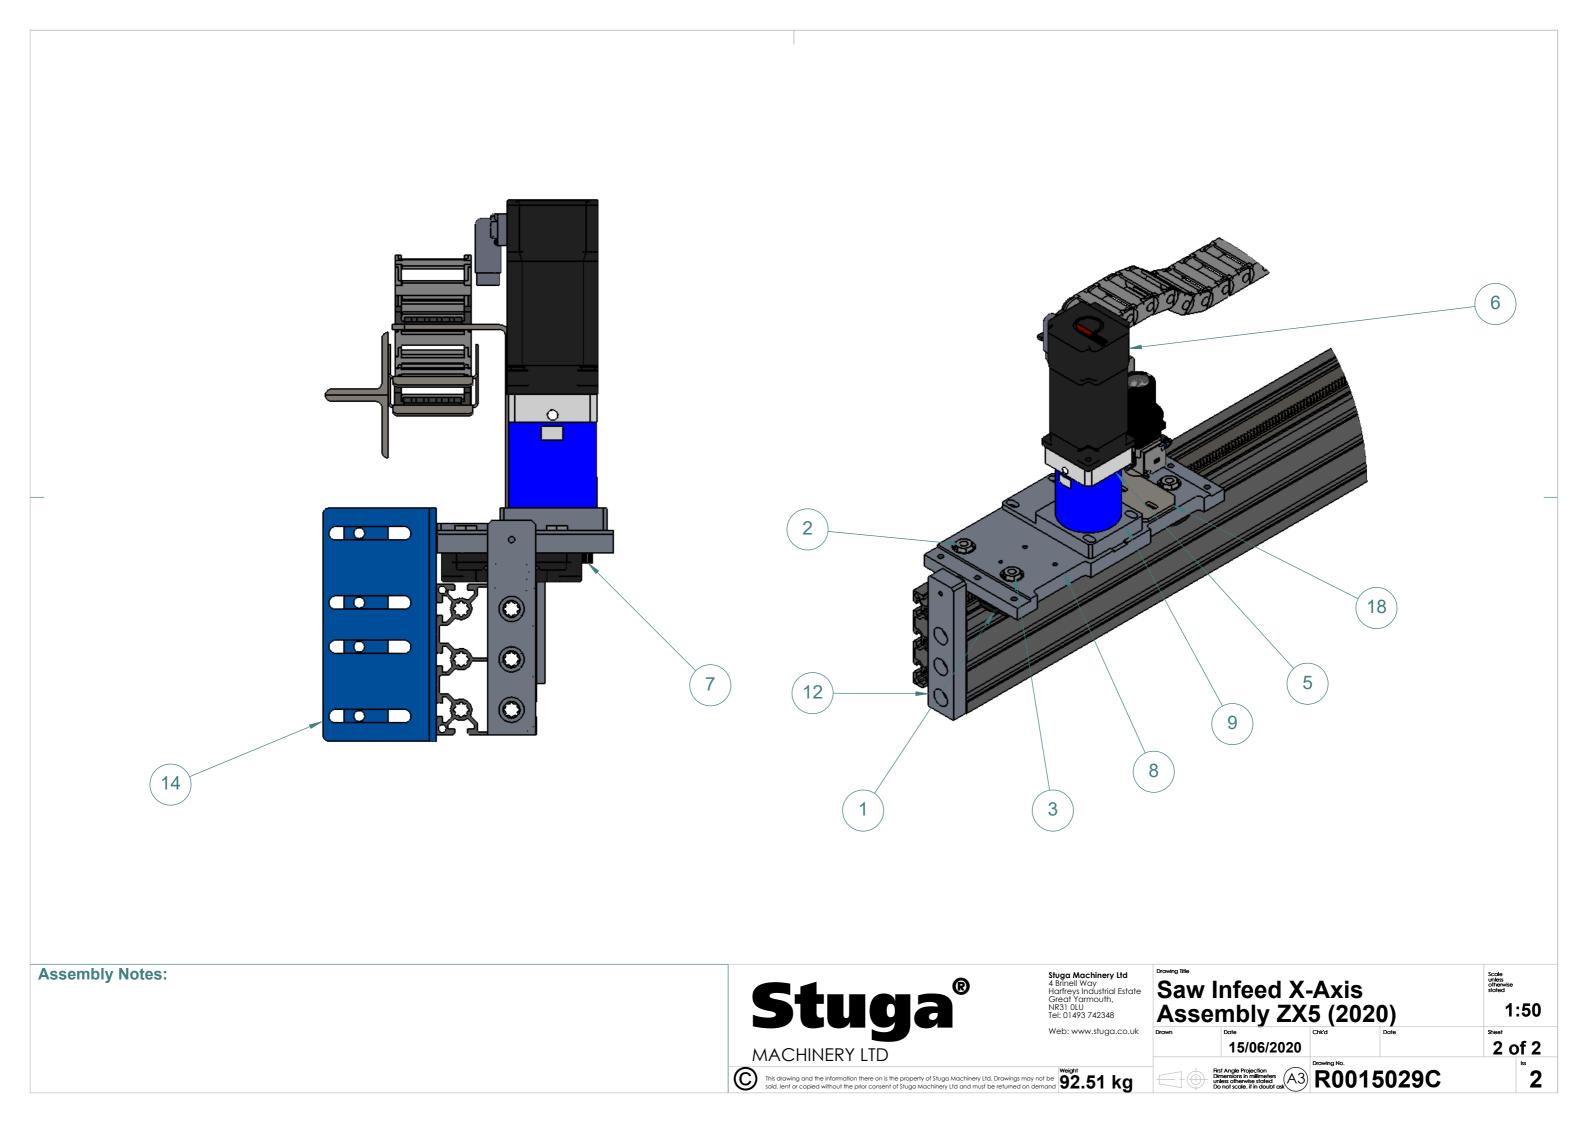

| ITEM NO. | PART NUMBER | DESCRIPTION                                       | QTY. |
|----------|-------------|---------------------------------------------------|------|
| 1        | B0000184    | Journal Cap Seal 34                               | 4    |
| 2        | B0000185    | Double Row Long Stud Journal<br>Eccentric         | 2    |
| 3        | B0000186    | Double Row Long Stud Journal<br>Concentric        | 2    |
| 4        | B0001102    | Double Edge Spacer Slide with<br>Beam 7600mm Long | 1    |
| 5        | C0001001    | Gearbox LP+070 5:1 to suit AM3032<br>Motor        | 1    |
| 6        | C0001122    | Servo Motor: Beckhoff AM8032<br>2.1Nm 6000rpm     | 1    |
| 7        | D0008301    | Driver Gear                                       | 1    |
| 8        | D0015072    | Carriage Plate                                    | 1    |
| 9        | D0015073B   | Motor Adaptor Plate                               | 1    |
| 10       | D0015138    | Energy Chain Tray Bracket Short                   | 4    |
| 11       | D0015139    | Energy Chain Tray Bracket Long                    | 4    |
| 12       | D0015290    | Beam End Stop                                     | 2    |
| 13       | D0015492    | Vertical Beam Adjustment Plate                    | 5    |
| 14       | D0015493    | Lateral Beam Adjustment Plate                     | 5    |
| 15       | D0015598    | Datum Flag: Saw Infeed                            | 1    |
| 16       | D0015717    | Energy Chain Angle Bracket<br>Lower               | 5    |
| 17       | D0015718    | Energy Chain Angle Bracket<br>Upper               | 5    |
| 18       | D0015720    | Carriage Bracket                                  | 1    |
| 19       | D0015721    | Energy Chain Tray Deep Long                       | 1    |
| 20       | D0015723    | Energy Chain Tray Shallow                         | 1    |
| 21       | D0015724    | Energy Chain Tray Deep                            | 1    |
| 22       | D0015725    | Energy Chain Tray Shallow<br>Medium               | 1    |
| 23       | E0000336    | 8mm Threaded Proximity Sensor                     | 1    |
| 24       | M0001077    | Rubber Bump Stop M6                               |      |
| 26       | P0000238    | Elbow Mini 1/8" - 6mm                             | 2    |

| ITEM NO. | PART NUMBER | DESCRIPTION                          |
|----------|-------------|--------------------------------------|
| 27       | P0001008    | Regulator c/w pressure ga<br>8.5 Bar |
| 28       | P0001022    | Regulator Bracket: to suit P(        |