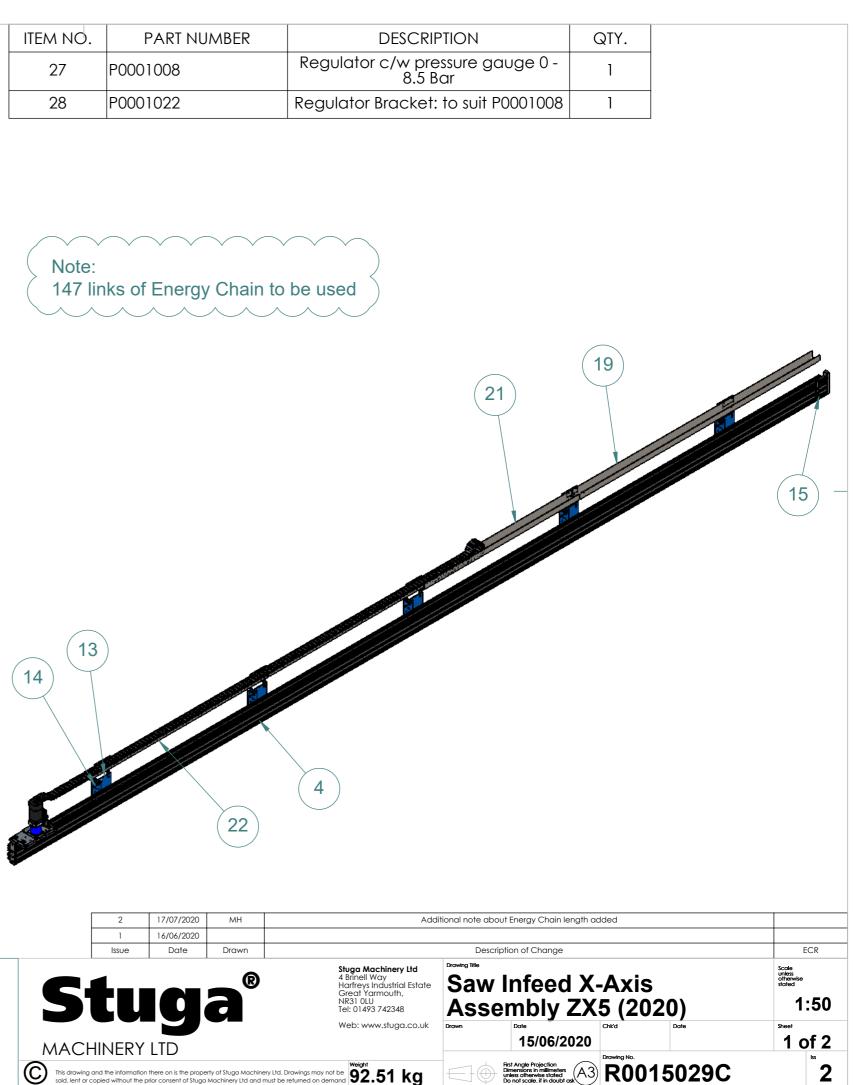

| ITEM NO. | PART NUMBER | DESCRIPTION                                       | QTY. |
|----------|-------------|---------------------------------------------------|------|
| 1        | B0000184    | Journal Cap Seal 34                               | 4    |
| 2        | B0000185    | Double Row Long Stud Journal<br>Eccentric         | 2    |
| 3        | B0000186    | Double Row Long Stud Journal<br>Concentric        | 2    |
| 4        | B0001102    | Double Edge Spacer Slide with<br>Beam 7600mm Long | 1    |
| 5        | C0001001    | Gearbox LP+070 5:1 to suit AM3032<br>Motor        | 1    |
| 6        | C0001122    | Servo Motor: Beckhoff AM8032<br>2.1Nm 6000rpm     | 1    |
| 7        | D0008301    | Driver Gear                                       | 1    |
| 8        | D0015072    | Carriage Plate                                    | 1    |
| 9        | D0015073B   | Motor Adaptor Plate                               | 1    |
| 10       | D0015138    | Energy Chain Tray Bracket Short                   | 4    |
| 11       | D0015139    | Energy Chain Tray Bracket Long                    | 4    |
| 12       | D0015290    | Beam End Stop                                     | 2    |
| 13       | D0015492    | Vertical Beam Adjustment Plate                    | 5    |
| 14       | D0015493    | Lateral Beam Adjustment Plate                     | 5    |
| 15       | D0015598    | Datum Flag: Saw Infeed                            | 1    |
| 16       | D0015717    | Energy Chain Angle Bracket<br>Lower               | 5    |
| 17       | D0015718    | Energy Chain Angle Bracket<br>Upper               | 5    |
| 18       | D0015720    | Carriage Bracket                                  | 1    |
| 19       | D0015721    | Energy Chain Tray Deep Long                       | 1    |
| 20       | D0015723    | Energy Chain Tray Shallow                         | 1    |
| 21       | D0015724    | Energy Chain Tray Deep                            | 1    |
| 22       | D0015725    | Energy Chain Tray Shallow<br>Medium               | 1    |
| 23       | E0000336    | 8mm Threaded Proximity Sensor                     | 1    |
| 24       | M0001077    | Rubber Bump Stop M6                               |      |
| 26       | P0000238    | Elbow Mini 1/8" - 6mm                             | 2    |

| ITEM NO. | PART NUMBER | DESCRIPTION                          |
|----------|-------------|--------------------------------------|
| 27       | P0001008    | Regulator c/w pressure ga<br>8.5 Bar |
| 28       | P0001022    | Regulator Bracket: to suit P(        |

Note: 147 links of Energy Chain to be used

Assembly Notes: